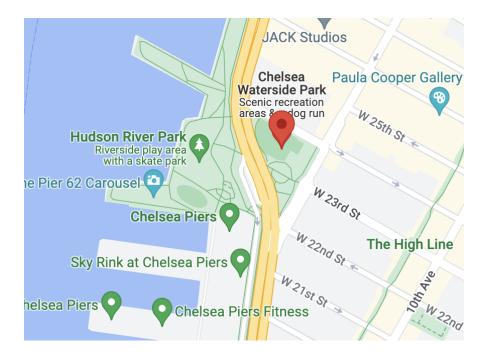

y your first call should be made to the **Governors Island Security** desk. They can be reached at **(212) 809-3299**. There is an EMT on the island while we are there and they are best to get in contact with them or any other services needed.

# **DUSC Contact:**



# **Randall's Island**

GPS Address: 20 Randall's Island Park New York, NY 10035



# **Contact Information:**

The following contact and location information is provided for reference in the event of an emergency.

# **Emergency Phone Numbers:**

Emergency: 911 Police Precinct: 25th / 212-860–6511

# **Nearest Hospital:**

Name: New York Presbyterian/Weill Cornell Address: 525 E 68th St, New York, NY 10065 Phone: 212-746-5454

# **DUSC Contact:**



# **Chelsea Waterside Park**

GPS Address: 630 W 24th St New York, NY 10011



#### **Contact Information:**

The following contact and location information is provided for reference in the event of an emergency.

# **HRPT Operations Desk:**

212-627-2020

# **Emergency Phone Numbers:**

Emergency: 911 Police Precinct: 10th / 212-741-8211

# **Nearest Hospital:**

Name: New York University Hospital Address: 462 1st Avenue New York, NY 10016 Phone: 212-263-6394

# **DUSC Contact:**



# JJ Walker Park

GPS Address: Hudson St, New York, NY 10013



# **Contact Information:**

The following contact and location information is provided for reference in the event of an emergency.

# **Emergency Phone Numbers:**

Emergency: 911 Police Precinct: 6th / 212-741-4811

# **Nearest Hospital:**

Name: New York University Hospital Address: 462 1st Avenue New York, NY 10016 Phone