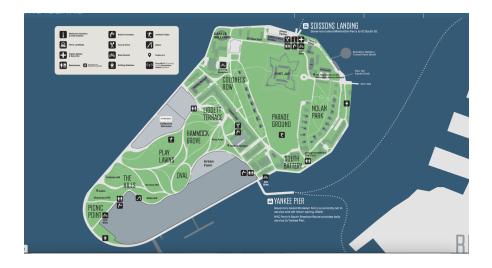

# **Pier 40 Fields**

GPS Address: 353 West St New York, NY 10014



# **Contact Information:**

The following contact and location information is provided for reference in the event of an emergency.

# **HRPT Operations Desk:**

212-242-6427 info@hrpt.ny.gov

# **Emergency Phone Numbers:**

Emergency: 911 Police Precinct: 6th precinct: (212) 741-4811

# Nearest Hospital:

Name: New York University Hospital Address: 462 1st Avenue New York, NY 10016 Phone: 212-263-6394

DUSC Contact: operations@dusc.net



# **Governors Island**

New York, NY 11231



# **Contact Information:**

The following contact and location information is provided for reference in the event of an emergency.

For any emergency your first call should be made to the **Governors Island Security** desk. They can be reached at **(212) 809-3299**. There is an EMT on the island while we are there and they are best to get in contact with them or any other services needed.

# **DUSC Contact:**



# **Randall's Island**

GPS Address: 20 Randall's Island Park New York, NY 10035



# **Contact Information:**

The following contact and location information is provided for reference in the event of an emergency.

# **Emergency Phone Numbers:**

Emergency: 911 Police Precinct: 25th / 212-860–6511

# **Nearest Hospital:**

Name: New York Presbyterian/Weill Cornell Address: 525 E