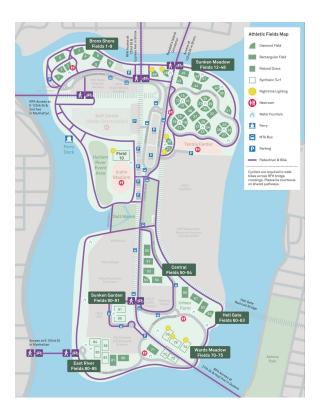

# **Randall's Island**

GPS Address: 20 Randall's Island Park New York, NY 10035