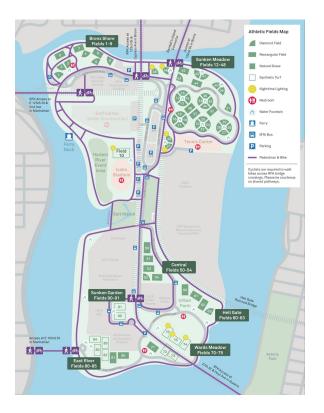

# **Randall's Island**

GPS Address: 20 Randall's Island Park New York, NY 10035

# **Contact Information:**

The following contact and location information is provided for reference in the event of an emergency.

# **Emergency Phone Numbers:**

Emergency: 911 Police Precinct: 25th / 212-860–6511

# **Nearest Hospital:**

Name: New York Presbyterian/Weill Cornell Address: 525 E 68th St, New York, NY 10065 Phone: 212-746-5454

# **DUSC Contact:**

Operations@dusc.net