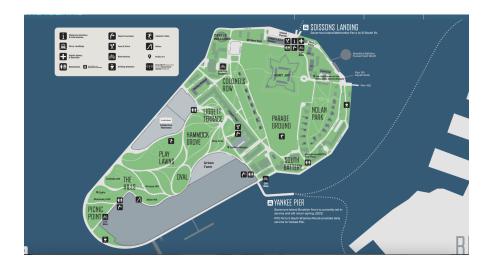

# **Governors Island**

New York, NY 11231

# **Contact Information:**

The following contact and location information is provided for reference in the event of an emergency.

For any emergency your first call should be made to the **Governors Island Security** desk. They can be reached at **(212) 809-3299**. There is an EMT on the island while we are there and they are best to get in contact with them or any other services needed.

# **DUSC Contact:**

Operations@dusc.net