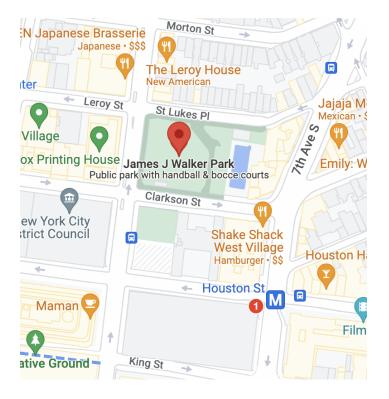

# JJ Walker Park

GPS Address: Hudson St, New York, NY 10013

# **Contact Information:**

The following contact and location information is provided for reference in the event of an emergency.