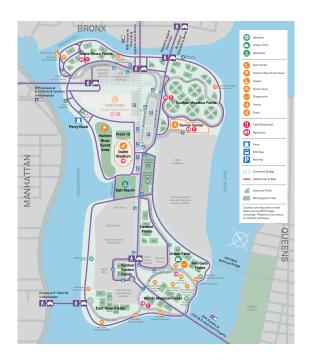

### **Randalls Island Park**

GPS Address: 20 Randall's Island Park New York, NY 10035